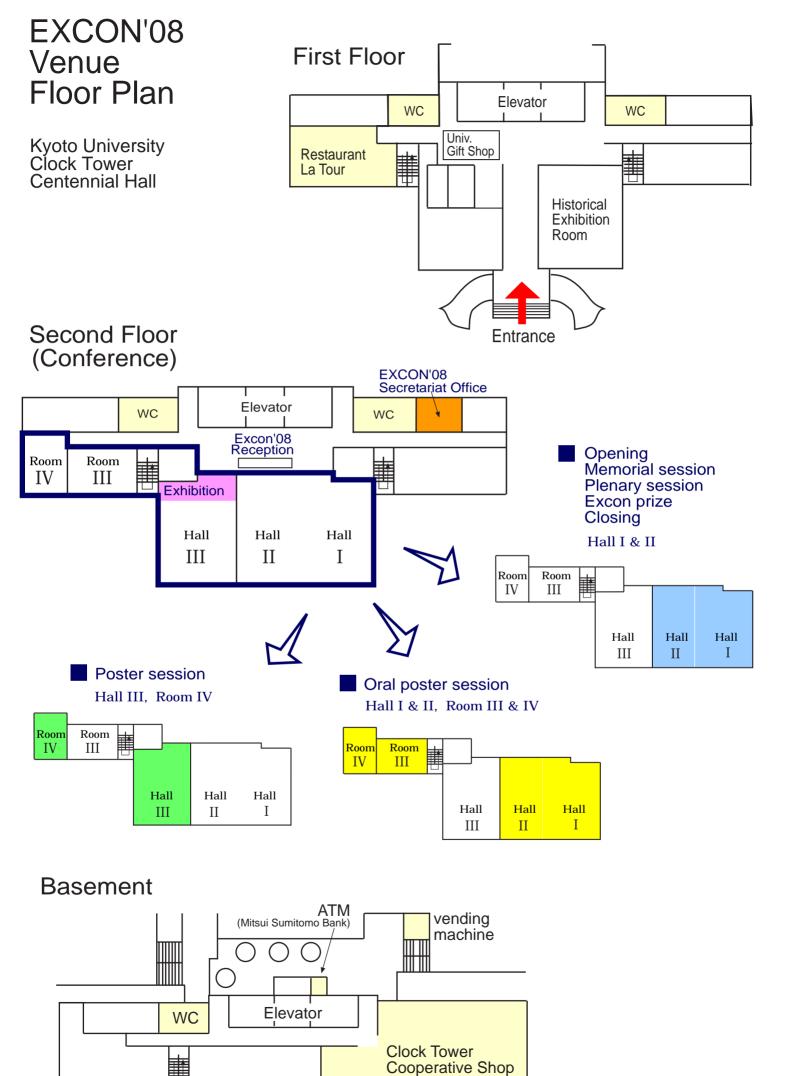

|
|       |       | Get together  |       | of excitons      |       | Ultrafast                |       |                    |       | Poster II                              |       |                |
|       |       | Gathering     |       |                  |       | spectroscopy             |       | Banquet            |       |                                        |       |                |
| 19:00 |       |               | 19:30 |                  | 19:30 |                          |       | _                  |       |                                        |       |                |
|       |       |               |       |                  |       |                          | 20:00 |                    | 20:00 |                                        |       |                |